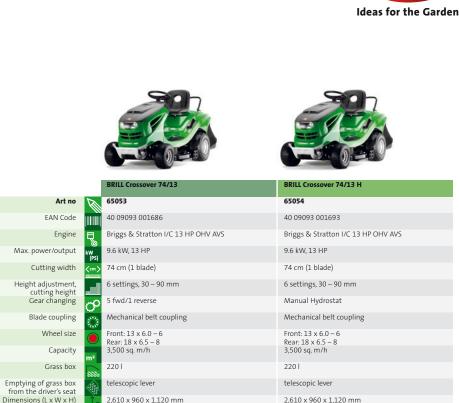

n

Transport wheels

Rotational speed

of shredding mechanism Shredding mechanism

Cutting-crushing tech.

EAN Code

This powerful universal shredder represents an energetic helper in the garden. Fitted with a 2.0 kW motor and a unique cutting mechanism, it chops up branches with a thickness of up to 5 cm without any problem. Safety is ensured by the large filling hopper with chips/slivers protection system as well as the automatic start-up safeguard. Its two large wheels allow the shredder to be transported easily.



spare cutter and operating instructions is very practical.

74002

400 V

2,000 W

2,800 rpm

Crown cutter,

Up to 5 cm Ø

triangular cutter

125 | collector bag

45 kg

0

.

40 09093 001679



Accessory:

36

37

### **BRILL Lawn tractors – fun to drive in the garden**





**Comfortable mowing** of large areas

38

Optimized in respect of function and design, BRILL's lawn tractors now offer even more convenience and performance. The new **Crossover** models have powerful engines and are optional equipped with hydrostatic travel drive, electric emptying of the grass box per rocker switch and an electromagnetic clutch for the cutter which enables the blade to be switched on in a simple manner. With cutting widths of 74, 92 and 102 cm the range permits even large lawns to be mown comfortably and rapidly. The 92 and larger models have an asynchronous cutting mechanism with two suction-reinforced wing blades and ballbearing-mounted V-belts. The 13 to 20 HP Briggs & Stratton or Honda engines ensure a high mowing performance. The extra large tyres on the 102 seri